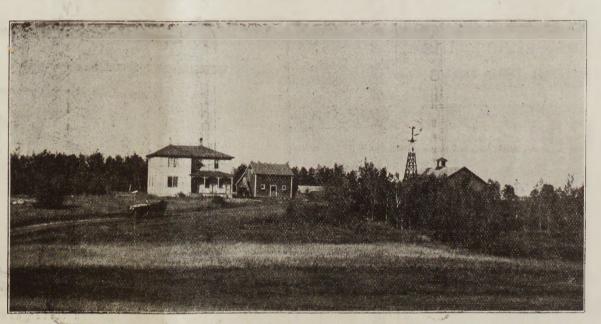

ners will run this ranch another year on the same large scale, as they are satisfied that Minnesota can raise good crops and also that the land is sure to further increase in value. Ten men besides a foreman are regularly employed and during the harvest and threshing a large extra force was put in the fields. From seven to ten binders were at work harvesting the crop and finished it all up in about nine days. A threshing machine, owned on the farm, threshed out the grain in one month, and now the fifty horses that are kept on the farm are at work plowing and preparing for the next year's crop. The members of the firm of H. Wagner & Sons are: H. Wagner, of Ankeney, Iowa; A. W. Wagner, of Ankeney, Iowa, and the manager, H. E. Wagner, of Emmetsburg, Iowa.—Grant County Review. Oct. 30, 1902.



Farm Residence of H. H. Bristow, near Herman.

# We Are Located

in the Extreme Southern Part of the Red River valley (nearly 100 miles southeast of Fargo) and owing to the fact of our being between the sources of the Red River, flowing north, and the Minnesota River, flowing southeast, we have as good and probably the best drainage in this state or any other.

Prices

Generally

THE OPPORTUNITY OF A LIFETIME!

SYLVESTER BROS. LAND

ST. PAUL AND HERMAN, MINNESOTA. See R. E. FARRAND, General Agent, at Commercial Hotel, Genoa, Illinois.



# About Folks Know

Personal Paragraphs Pertaining to People Coming and Going in and About Genoa D Local Notes

Mrs. H. A. Kellogg is ill. A. E. Pickett, candy king. Best ice cream at J. P. Evans. Read THE REPUBLICAN want Pure orange cider at Pickett's.