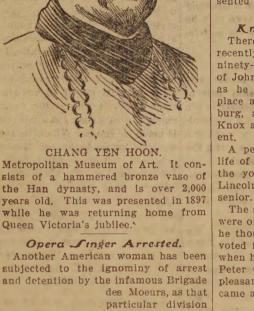

s held near Galesburg, Ill., recently, a celebration in honor of the ninety-first anniversary of the birth of John T. Barnett, or Squire Barnett, as he is generally known. It took place at the log nome west of Galesburg, and many descendants from Knox and Warren counties were present.

A peculiar interest attaches to the life of Mr. Barnett, for he was one of sists of a hammered bronze vase of the young men friends of Abraham Lincoln, who was a few months his

The squire says that Lincoln and he were often together, and that, although he thought much of Lincoln, he never voted for him but once, and that was when he ran for the legislature against subjected to the ignominy of arrest Peter Cartwright. He recalls many pleasant incidents. When he first became acquainted with Lincoln the lat-





#### **Religion** in Politics.

Daniel stood on a most unpopular the demagogues of the day hissed at gent about the welfare of his neighborhood and had no concern about

your new house is laid on their hearts. the fact that lions cannot hurt a good mountains of north Georgia to bring Your horses' hoofs went over their man. No man ever got into worse water to the city named. The idea in has been to them an item of discom- he was thrown into the den. What a perhaps 500 acres, in the mountains of fiture and despair. Just as soon as in rare morsel that fair young man north Georgia at some point where any respect you rise above your fel- would have been for the hungry mon- springs are abundant and build there lows, if you are more virtuous, if you sters! If they had plunged at him an enormo