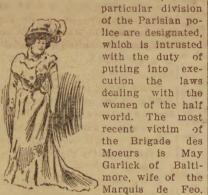

held near Galesburg, Ill., recently, a celebration in honor of the ninety-first anniversary of the birth of John T. Barnett, or Squire Barnett, as he is generally known. It took place at the log nome west of Galesburg, and many descendants from Knox and Warren counties were present.

A peculiar interest attaches to the life of Mr. Barnett, for he was one of sists of a hammered bronze vase of the young men friends of Abraham Lincoln, who was a few months his

The squire says that Lincoln and he were often together, and that, although he thought much of Lincoln, he never voted for him but once, and that was when he ran for the legislature against subjected to the ignominy of arrest Peter Cartwright. He recalls many pleasant incidents. When he first became acquainted with Lincoln the lat-





#### **Religion** in Politics.

Daniel stood on a most unpopular the demagogues of the day hissed at gent about the welfare of his neighborhood and had no concern about

your new house is laid on their hearts. the fact that lions cannot hurt a good mountains of north Georgia to bring Your horses' hoofs went over their man. No man ever got into worse water to the city named. The idea in has been to them an item of discom- he was thrown into the den. What a perhaps 500 acres, in the mountains of fiture and despair. Just as soon as in rare morsel that fair young man north Georgia at some point where any respect you rise above your fel- would have been for the hungry mon- springs are abundant and build there lows, if you are more virtuous, if you sters! If they had plunged at him an enormous