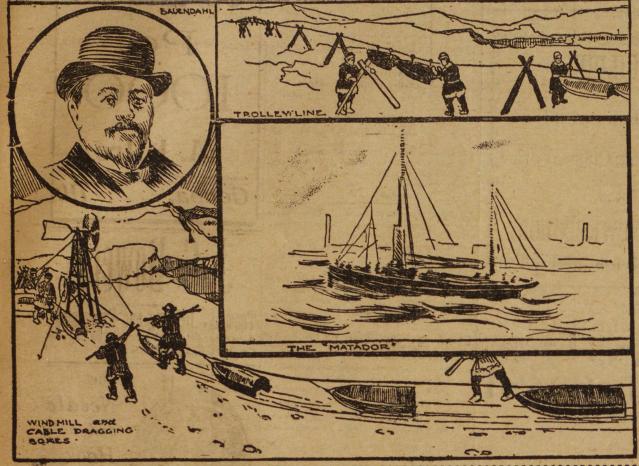

used in Lapland, and fitted out with low runners to facilitate their movement over the ice.

Where a space of water too large to pass around is encountered the chests will be lashed together to form a raft, on which the whole party will cross. When the ice is too broken or uneven to drag the chests by the windmill method, the trolley feature of the plan will be put into use. The cable will be strung on bamboo fripods brought along for the purpose. The chests will

be hung to the trolley cable by means of hooks, and pulled along by the members of the expedition, who will remove each impeding tripod as they reach it after having fixed another just behind the traveling chests. Bauennote in Germany as an explorer, left pounds. Thereupon Bauendahi and an dahl calculates his company, split up



ashing steamer, the Matador, in Ausust last. The objects of the expedition-an attempt to reach the north pole and an incidental search for Andree-were known, together with the years. But just how he was to reach the pole, or make any progress at all through the arctic ice in his puny oneongine vessel, Lieut. Bauendahl kept to himself while still in Europe. There

windmill on a sledge. To the windmill the trolley, can erect and take it down will be attached a tout cable, which as the chests are moved forward withwill pay out as the sledge advances. Whe nthe length of the cable has been | the cases to the ground, run out the windmill will be fixed on fact that it carried provisions for two the highest ground available and set of work a day to make two or three in motion. The action will tu